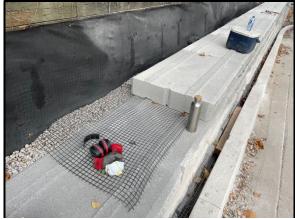

Removal of existing timber retaining wall

Installation of U-fill base

Installation of U-fill base

U-fill base

U-fill base

Installation of retaining wall base stones

Installation of retaining wall base stones

Installation of retaining wall base stones

3/4" clearstone backfill with filter cloth

3/4" clearstone backfill with filter cloth

Installation of retaining wall stones

Geogrid reinforcement installation at modified section of the wall