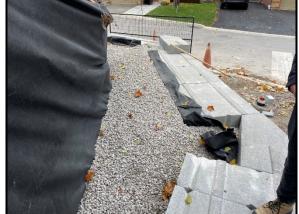

Installation of retaining wall base stones

3/4" clearstone backfill with filter cloth

3/4" clearstone backfill with filter cloth

Installation of retaining wall stones

Geogrid reinforcement installation at modified section of the wall