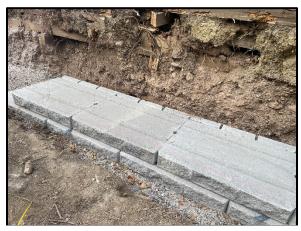

Installation of retaining wall base stones

3/4" clearstone backfill with filter cloth

3/4" clearstone backfill with filter cloth

Installation of retaining wall stones

Geogrid reinforcement installation at modified section of the wall

Installation of retaining wall stones

Installation of retaining wall stones

Installation of fence post forms

Installation of fence posts