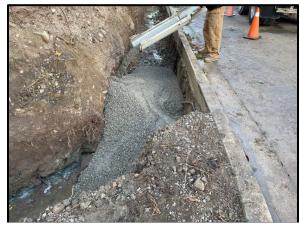

Installation of retaining wall base stones

3/4" clearstone backfill with filter cloth

3/4" clearstone backfill with filter cloth

Installation of retaining wall stones

Geogrid reinforcement installation at modified section of the wall