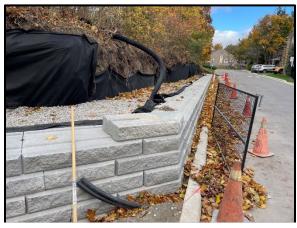

Installation of retaining wall base stones

3/4" clearstone backfill with filter cloth

3/4" clearstone backfill with filter cloth

Installation of retaining wall stones

Geogrid reinforcement installation at modified section of the wall

Installation of retaining wall stones

Installation of retaining wall stones

Installation of fence post forms

Installation of fence posts