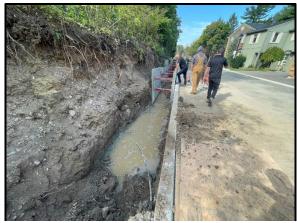

Installation of retaining wall base stones

3/4" clearstone backfill with filter cloth

3/4" clearstone backfill with filter cloth

Installation of retaining wall stones

Geogrid reinforcement installation at modified section of the wall