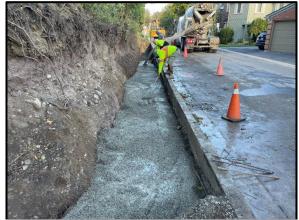

Installation of retaining wall stones

Installation of retaining wall stones

Installation of fence post forms

Installation of fence posts