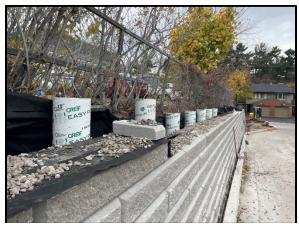

Installation of retaining wall base stones

3/4" clearstone backfill with filter cloth

3/4" clearstone backfill with filter cloth

Installation of retaining wall stones

Geogrid reinforcement installation at modified section of the wall

Installation of retaining wall stones

Installation of retaining wall stones

Installation of fence post forms

Installation of fence posts