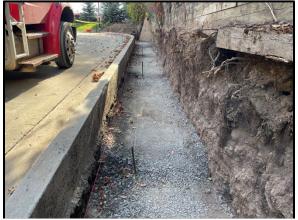

Removal of existing timber retaining wall

Installation of U-fill base

Installation of U-fill base

U-fill base

U-fill base

Installation of retaining wall base stones

Installation of retaining wall base stones

Installation of retaining wall base stones

3/4" clearstone backfill with filter cloth

3/4" clearstone backfill with filter cloth

Installation of retaining wall stones

Geogrid reinforcement installation at modified section of the wall