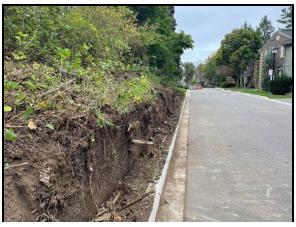

Removal of existing timber retaining wall

Installation of U-fill base

Installation of U-fill base

U-fill base

U-fill base

Installation of retaining wall base stones

Installation of retaining wall base stones