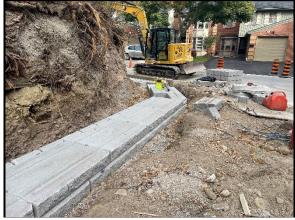

Removal of existing timber retaining wall

Installation of U-fill base

Installation of U-fill base

U-fill base

U-fill base

Installation of retaining wall base stones

Installation of retaining wall base stones