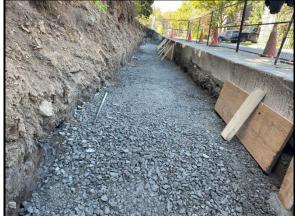

Removal of existing timber retaining wall

Installation of U-fill base

Installation of U-fill base

U-fill base

U-fill base

Installation of retaining wall base stones

Installation of retaining wall base stones

Installation of retaining wall base stones

3/4" clearstone backfill with filter cloth

3/4" clearstone backfill with filter cloth

Installation of retaining wall stones

Geogrid reinforcement installation at modified section of the wall