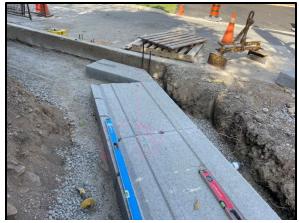

Installation of retaining wall base stones

3/4" clearstone backfill with filter cloth

3/4" clearstone backfill with filter cloth

Installation of retaining wall stones

Geogrid reinforcement installation at modified section of the wall

Installation of retaining wall stones

Installation of retaining wall stones

Installation of fence post forms

Installation of fence posts