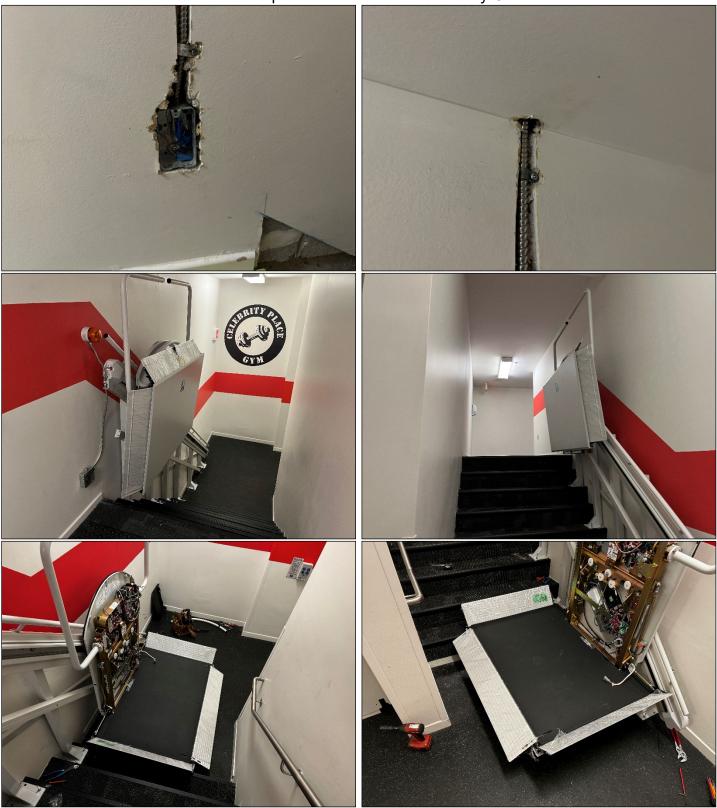

Adjustment of Stair Treads and Risers

Installation of Wall Mounted Handrail

Installation of New Xpress II Inclined Platform Lift by Garaventa Lift

Should you wish to review matters further, please contact me at (905) 737-0111.