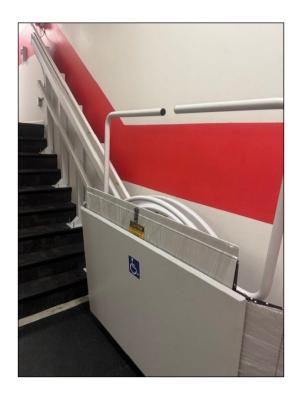

Adjustment of Stair Treads and Risers

Installation of Wall Mounted Handrail

Installation of New Xpress II Inclined Platform Lift by Garaventa Lift

Should you wish to review matters further, please contact me at (905) 737-0111.