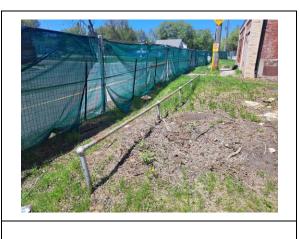

### 37.4 Deficiencies

- .1 Waterproofing membrane at top of Mosaic Knob Hill Farm Logo skid was not installed, to be reviewed by Heritage Architect for further comments (Refer to photo#5)
- .2 One damaged louvered vent in the plywood on the west side of part 1 building is to be removed and replaced (Refer to photo#6)
- .3 All debris and barrels inside the property are to be removed and disposed (Refer to photo#7)
- .4 Short railings along the west side of part 1 are to be cut, removed and disposed (Refer to photo #8)
- .5 Existing post including footing along the northwest side of entrance gate is to be removed and disposed (Refer to photo#9)
- .6 Tree protection fences along the west side of part 1 building are to be removed and tree protection fences inside the property are to be remained and kept (Refer to photo#10)
- .7 Temporary fast fences and green mesh around the property are to be removed (Refer to photo#11)
- .8 Existing pipe above ground along the north side part 2 building is to be cut and removed (Refer to photo#12)

Field Review Report #37- Substantial Completion Walkthrough

Photo #11- Temporary fast fences and green mesh around the property are to be removed.

hoto #12- Existing pipe above ground along the north side part 2 building is to be cut and removed.