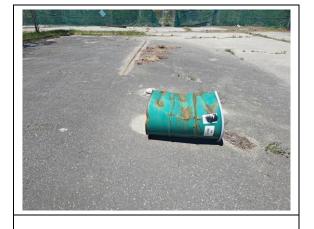

### 37.4 Deficiencies

- .1 Waterproofing membrane at top of Mosaic Knob Hill Farm Logo skid was not installed, to be reviewed by Heritage Architect for further comments (Refer to photo#5)
- .2 One damaged louvered vent in the plywood on the west side of part 1 building is to be removed and replaced (Refer to photo#6)
- .3 All debris and barrels inside the property are to be removed and disposed (Refer to photo#7)
- .4 Short railings along the west side of part 1 are to be cut, removed and disposed (Refer to photo #8)
- .5 Existing post including footing along the northwest side of entrance gate is to be removed and disposed (Refer to photo#9)
- .6 Tree protection fences along the west side of part 1 building are to be removed and tree protection fences inside the property are to be remained and kept (Refer to photo#10)
- .7 Temporary fast fences and green mesh around the property are to be removed (Refer to photo#11)
- .8 Existing pipe above ground along the north side part 2 building is to be cut and removed (Refer to photo#12)

Photo #6- One damaged louvered vent in the plywood on the west side of part 1 building is to be removed and replaced.

Field Review Report #37- Substantial Completion Walkthrough

Photo #7- All debris and barrels inside the property are to be removed and disposed.