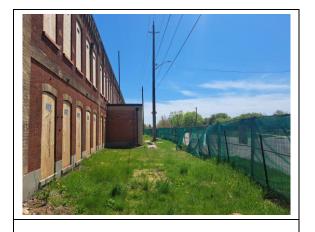

Field Review Report #37- Substantial Completion Walkthrough

Photo #11- Temporary fast fences and green mesh around the property are to be removed.

hoto #12- Existing pipe above ground along the north side part 2 building is to be cut and removed.