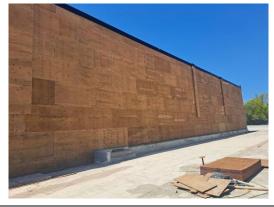

#### 37.1 Progress

- .1 Installation of pressure treated plywood for weather proofing of part 1 building on the east side was underway, to be reviewed by Heritage Architect for further comments (Refer to Photo#1).
- .2 Site demobilization was ongoing, office trailer has been removed (Refer to photo#2).
- .3 Quote for anti-graffiti painting on the installed pressure treated plywood along east and north side of part 1 building is to be reviewed by Metrolinx for further instruction (Refer to photo#3).
- .4 Repair of damaged door for part 1 building was ongoing outside of site, to be reviewed by Heritage Architect for further comments.

Photo #3- Quote for anti-graffiti painting on the installed pressure treated plywood along east and north side of part 1 building is to be reviewed by Metrolinx for further instruction.

Photo #5- Waterproofing membrane at top of Mosaic Knob Hill Farm Logo skid was not installed, to be reviewed by Heritage Architect for further comments