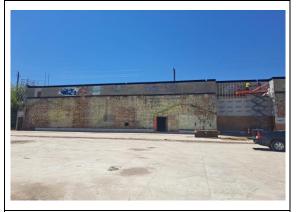

#### 37.1 Progress

- .1 Installation of pressure treated plywood for weather proofing of part 1 building on the east side was underway, to be reviewed by Heritage Architect for further comments (Refer to Photo#1).
- .2 Site demobilization was ongoing, office trailer has been removed (Refer to photo#2).
- .3 Quote for anti-graffiti painting on the installed pressure treated plywood along east and north side of part 1 building is to be reviewed by Metrolinx for further instruction (Refer to photo#3).
- .4 Repair of damaged door for part 1 building was ongoing outside of site, to be reviewed by Heritage Architect for further comments.

#### 37.5 <u>Photographs</u>

Tender Number: IT-2023-PFOP-671 Date: May 12, 2025 Page 3 of 5

Field Review Report #37- Substantial Completion Walkthrough

Photo #1- Installation of pressure treated plywood for weather proofing of part 1 building on the east side was underway, to be reviewed by Heritage Architect for further comments.