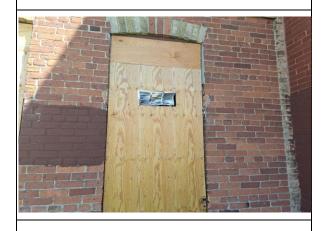

#### 37.1 Progress

- .1 Installation of pressure treated plywood for weather proofing of part 1 building on the east side was underway, to be reviewed by Heritage Architect for further comments (Refer to Photo#1).
- .2 Site demobilization was ongoing, office trailer has been removed (Refer to photo#2).
- .3 Quote for anti-graffiti painting on the installed pressure treated plywood along east and north side of part 1 building is to be reviewed by Metrolinx for further instruction (Refer to photo#3).
- .4 Repair of damaged door for part 1 building was ongoing outside of site, to be reviewed by Heritage Architect for further comments.