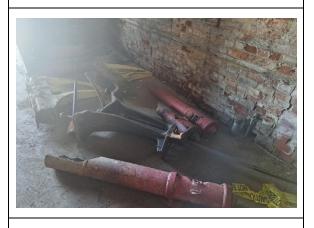

#### 37.3 Observations and Comments

.1 Fire hydrants and track stoppers adjacent to the building part 2 have been cut, removed and stored at part 1 building (Refer to photo#4).

Photo #2- Site demobilization was ongoing, office trailer has been removed.

Photo #4- Fire hydrants and track stoppers adjacent to the building part 2 have been cut, removed and stored at part 1 building.