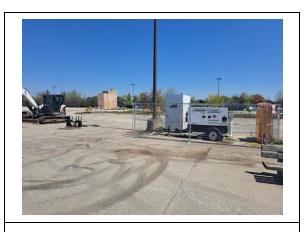

#### 37.1 Progress

- .1 Installation of pressure treated plywood for weather proofing of part 1 building on the east side was underway, to be reviewed by Heritage Architect for further comments (Refer to Photo#1).
- .2 Site demobilization was ongoing, office trailer has been removed (Refer to photo#2).
- .3 Quote for anti-graffiti painting on the installed pressure treated plywood along east and north side of part 1 building is to be reviewed by Metrolinx for further instruction (Refer to photo#3).
- .4 Repair of damaged door for part 1 building was ongoing outside of site, to be reviewed by Heritage Architect for further comments.

Photo #2- Site demobilization was ongoing, office trailer has been removed.

Photo #4- Fire hydrants and track stoppers adjacent to the building part 2 have been cut, removed and stored at part 1 building.