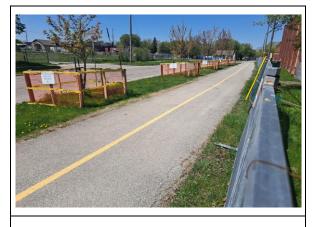

Field Review Report #37- Substantial Completion Walkthrough

Photo #11- Temporary fast fences and green mesh around the property are to be removed.

hoto #12- Existing pipe above ground along the north side part 2 building is to be cut and removed.