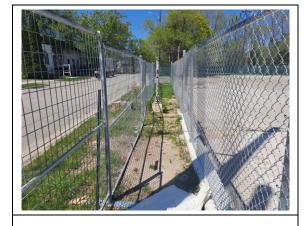

Photo #10- Tree protection fences along the west side of part 1 building are to be removed and tree protection fences inside the property are to be remained and kept.

Tender Number: IT-2023-PFOP-671 Date: May 12, 2025 Page 5 of 5