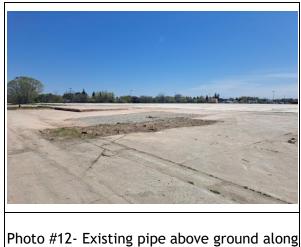

Field Review Report #37- Substantial Completion Walkthrough

Photo #11- Temporary fast fences and green mesh around the property are to be removed.

hoto #12- Existing pipe above ground along the north side part 2 building is to be cut and removed.