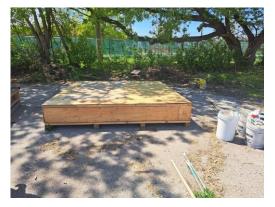

### 37.4 Deficiencies

- .1 Waterproofing membrane at top of Mosaic Knob Hill Farm Logo skid was not installed, to be reviewed by Heritage Architect for further comments (Refer to photo#5)
- .2 One damaged louvered vent in the plywood on the west side of part 1 building is to be removed and replaced (Refer to photo#6)
- .3 All debris and barrels inside the property are to be removed and disposed (Refer to photo#7)
- .4 Short railings along the west side of part 1 are to be cut, removed and disposed (Refer to photo #8)
- .5 Existing post including footing along the northwest side of entrance gate is to be removed and disposed (Refer to photo#9)
- .6 Tree protection fences along the west side of part 1 building are to be removed and tree protection fences inside the property are to be remained and kept (Refer to photo#10)
- .7 Temporary fast fences and green mesh around the property are to be removed (Refer to photo#11)
- .8 Existing pipe above ground along the north side part 2 building is to be cut and removed (Refer to photo#12)