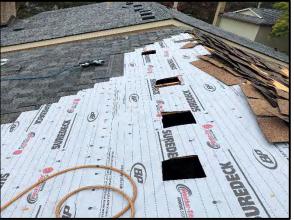

Installation of Metal Drip Edge at eaves and rakes

Installation of 2 roll widths (72") of Bonded Underlayment at eaves

Installation of Roof Exhaust Vents

Installation of Synthetic Underlayment at all other areas of the roof