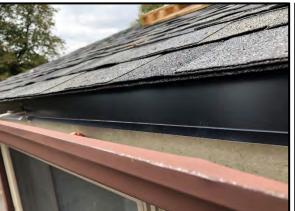

Installation of Metal Drip Edge at eaves and rakes

Installation of 2 roll widths (72") of Bonded Underlayment at eaves

Installation of Roof Exhaust Vents

Installation of Synthetic Underlayment at all other areas of the roof