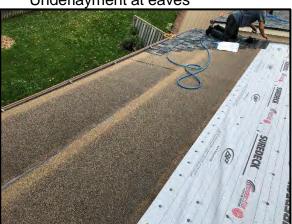

Installation of Metal Drip Edge at eaves and rakes

Installation of 2 roll widths (72") of Bonded Underlayment at eaves

Installation of Roof Exhaust Vents

Installation of Synthetic Underlayment at all other areas of the roof