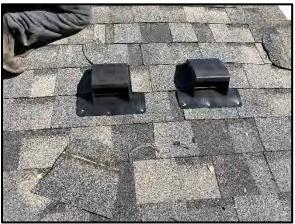

Installation of Metal Drip Edge at eaves and rakes

Installation of 2 roll widths (72") of Bonded Underlayment at eaves

Installation of Roof Exhaust Vents

Installation of Synthetic Underlayment at all other areas of the roof