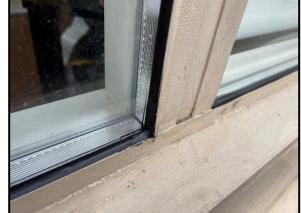

Installation of new self-adhered waterproofing membrane at Unit 113.

Installation of butyl sealant at the glass to

**Brown & Beattie Ltd.** www.brownbeattie.com Installation of exterior metal-to-metal, brick-to-metal and glazing-to-metal sealants.