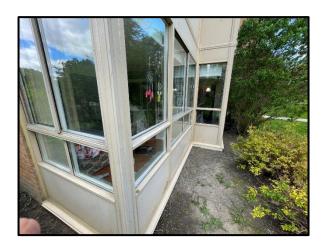

Brown & Beattie Ltd. www.brownbeattie.com

Removal of existing sealant at the party room wall and Unit 113 window wall.

Installation of through-wall flashing behind brick veneer.

Reinstation of brick veneer with new mortar.

Installation of new self-adhered waterproofing membrane at Unit 113.

Installation of butyl sealant at the glass to

**Brown & Beattie Ltd.** www.brownbeattie.com Installation of exterior metal-to-metal, brick-to-metal and glazing-to-metal sealants.