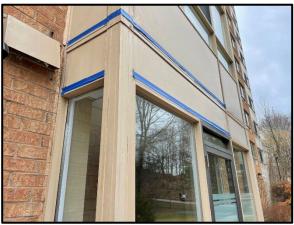

Brown & Beattie Ltd. www.brownbeattie.com

Removal of existing sealant at the party room wall and Unit 113 window wall.

Installation of through-wall flashing behind brick veneer.

Reinstation of brick veneer with new mortar.