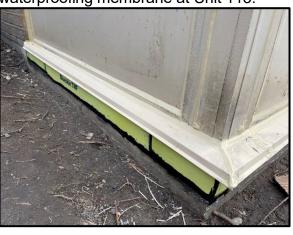

Installation of new self-adhered waterproofing membrane at Unit 113.

Installation of butyl sealant at the glass to

**Brown & Beattie Ltd.** www.brownbeattie.com Installation of exterior metal-to-metal, brick-to-metal and glazing-to-metal sealants.