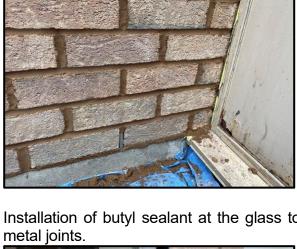

Installation of new self-adhered waterproofing membrane at Unit 113.

Installation of butyl sealant at the glass to

**Brown & Beattie Ltd.** www.brownbeattie.com Installation of exterior metal-to-metal, brick-to-metal and glazing-to-metal sealants.