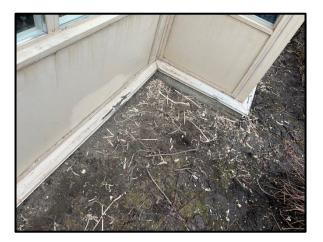

Brown & Beattie Ltd. www.brownbeattie.com

Removal of existing sealant at the party room wall and Unit 113 window wall.

Installation of through-wall flashing behind brick veneer.

Reinstation of brick veneer with new mortar.