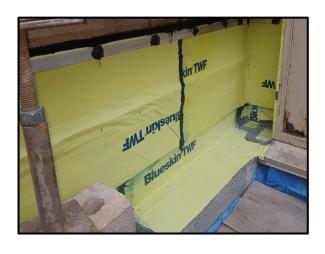

Installation of new self-adhered waterproofing membrane at Unit 113.

Installation of butyl sealant at the glass to

**Brown & Beattie Ltd.** www.brownbeattie.com Installation of exterior metal-to-metal, brick-to-metal and glazing-to-metal sealants.