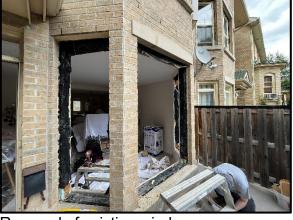

Brown & Beattie Ltd. www.brownbeattie.com

Mobilization to site.

Removal of existing windows.

Installation of new subsill flashing.

Installation of new vinyl windows.

Installation of new interior finishes.

Installation of new exterior finishes.