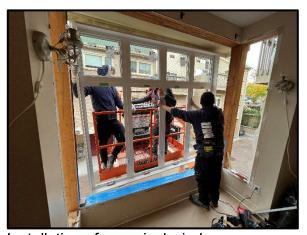

Brown & Beattie Ltd. www.brownbeattie.com

Mobilization to site.

Removal of existing windows.

Installation of new subsill flashing.

Installation of new vinyl windows.

Installation of new interior finishes.

Installation of new exterior finishes.