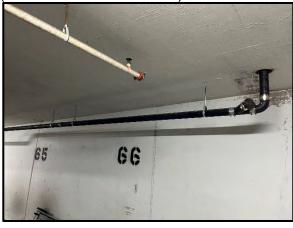

Installed garage roof slab drain pipe (South end of the site wall)

Installation of fabric reinforcement

Repaired column bases

Brown & Beattie Ltd. www.brownbeattie.com