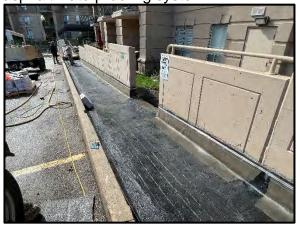

Brown & Beattie Ltd. www.brownbeattie.com

Concrete preparation to wall upturn (Above stall Nos. 66-74)

Installation of hot-applied rubberized asphalt waterproofing system

Installation of new concrete sidewalk