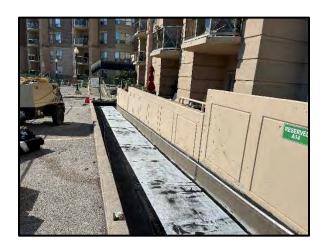

Brown & Beattie Ltd. www.brownbeattie.com

Concrete preparation to wall upturn (Above stall Nos. 66-74)

Installation of hot-applied rubberized asphalt waterproofing system

Installation of new concrete sidewalk