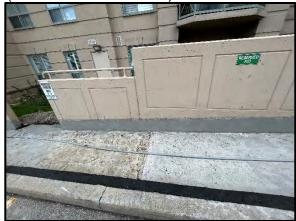

Brown & Beattie Ltd. www.brownbeattie.com

Concrete preparation to wall upturn (Above stall Nos. 66-74)

Installation of hot-applied rubberized asphalt waterproofing system

Installation of new concrete sidewalk