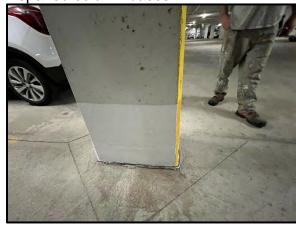

Installed garage roof slab drain pipe (South end of the site wall)

Installation of fabric reinforcement

Repaired column bases

Brown & Beattie Ltd. www.brownbeattie.com