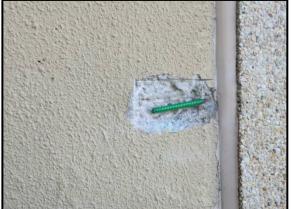

Brown & Beattie Ltd. www.brownbeattie.com

Removal of the existing sealant material

Hammer sounding to identify delaminated concrete

Localized replacement of window perimeter sealants

Cast-in-place vertical concrete shear wall repairs

Precast wall panel repair mock-up

Brown & Beattie Ltd. www.brownbeattie.com

Cleaning and epoxy coating of reinforcement Coating of localized concrete repair areas at bars at localized repair areas

Installation of new exterior sealants

Installation of two-stage sealants at the wide exterior joints

shear walls

Installation of new exterior sealants

Installation of new exterior sealants

**Brown & Beattie Ltd.** www.brownbeattie.com Should you wish to review matters further, please contact me at (905) 737-0111.