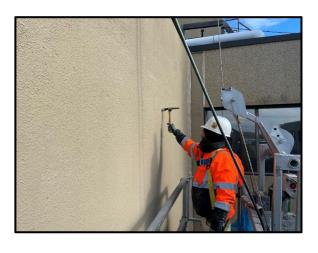

Brown & Beattie Ltd. www.brownbeattie.com

Removal of the existing sealant material

Hammer sounding to identify delaminated concrete

Localized replacement of window perimeter sealants

Cast-in-place vertical concrete shear wall repairs

Installation of two-stage sealants at the wide exterior joints

shear walls

Installation of new exterior sealants

Installation of new exterior sealants

**Brown & Beattie Ltd.** www.brownbeattie.com Should you wish to review matters further, please contact me at (905) 737-0111.