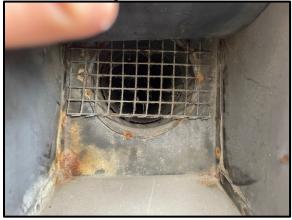

Brown & Beattie Ltd. www.brownbeattie.com

Removal of the existing sealant material

Hammer sounding to identify delaminated concrete

Localized replacement of window perimeter sealants

Cast-in-place vertical concrete shear wall repairs