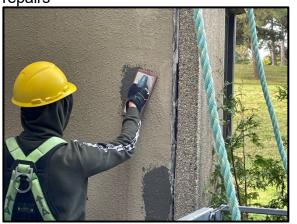

Brown & Beattie Ltd. www.brownbeattie.com

Removal of the existing sealant material

Hammer sounding to identify delaminated concrete

Localized replacement of window perimeter sealants

Cast-in-place vertical concrete shear wall repairs

Precast wall panel repair mock-up

Brown & Beattie Ltd. www.brownbeattie.com

Cleaning and epoxy coating of reinforcement Coating of localized concrete repair areas at bars at localized repair areas

Installation of new exterior sealants

Installation of two-stage sealants at the wide exterior joints

shear walls

Installation of new exterior sealants

Installation of new exterior sealants

**Brown & Beattie Ltd.** www.brownbeattie.com Should you wish to review matters further, please contact me at (905) 737-0111.