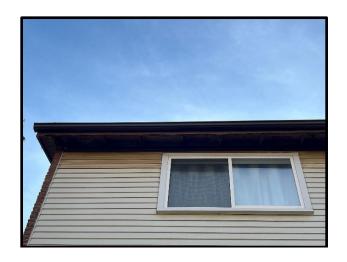

Remove and replace shingles, eavetroughs, soffits, fascia, and downspout along the lower roof area at the northwest corner of the building.

Remove and replace existing soffit, fascia and eavestrough along rear of Units 4-8.