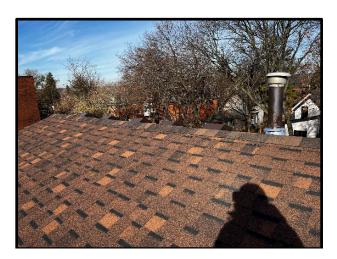

Upon receipt of the above documentation, we will issue a Payment Certificate related to the Release of Holdback.

At this time, we would provide the following photographic summary of the work completed on this project.

Installation of new roofing system along rear (north) slope of Units 4-8, including 2 row widths of bonded underlayment, vents, and metal drip edge flashings

Remove and replace asphalt shingled along rear (north) slope of Units 4-8