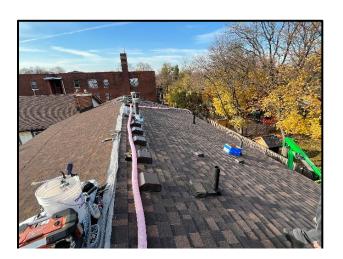

Installation of new roofing system along rear (north) slope of Units 4-8, including 2 row widths of bonded underlayment, vents, and metal drip edge flashings

Remove and replace asphalt shingled along rear (north) slope of Units 4-8