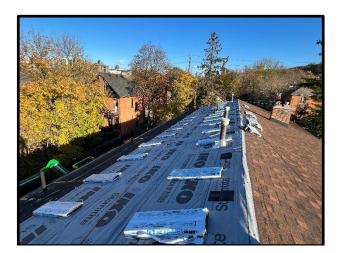

Upon receipt of the above documentation, we will issue a Payment Certificate related to the Release of Holdback.

At this time, we would provide the following photographic summary of the work completed on this project.

Installation of new roofing system along rear (north) slope of Units 4-8, including 2 row widths of bonded underlayment, vents, and metal drip edge flashings

Remove and replace asphalt shingled along rear (north) slope of Units 4-8