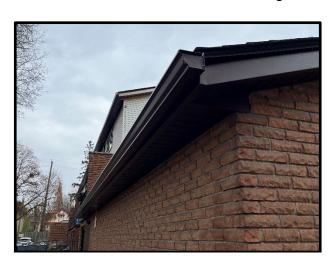

Remove and replace shingles, eavetroughs, soffits, fascia, and downspout along the lower roof area at the northwest corner of the building.

Remove and replace existing soffit, fascia and eavestrough along rear of Units 4-8.