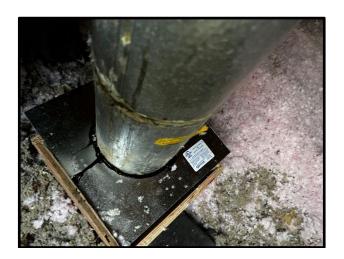

Provision of new preformed foam baffles between each rafter space at Units 4-8

Provision and installation of new blownin cellulose insulation within the attics of Units 4-8

Locally seal penetrations in ceiling air/vapour barrier around b-vents & chimneys in attics of Units 4-8 with metal flashing and high temperature rated sealant

Seal attic hatch covers with adhesive backed foam gasket at Units 4-8

Locally seal penetrations in ceiling air/vapour barrier around plumbing vents with spray foam in attics of Units 4-8

Relocate existing plumbing vents along rear slope of Units 4-8 to a minimum of 5 ft horizontally in from rear wall