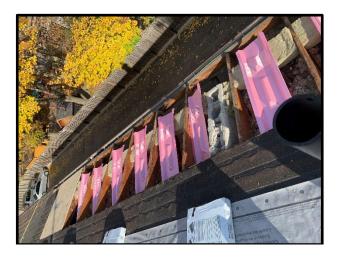

Remove and replace shingles, eavetroughs, soffits, fascia, and downspout along the lower roof area at the northwest corner of the building.

Remove and replace existing soffit, fascia and eavestrough along rear of Units 4-8.

Installation of new roofing system along rear (north) slope of Units 4-8, including 2 row widths of bonded underlayment, vents, and metal drip edge flashings

Remove and replace asphalt shingled along rear (north) slope of Units 4-8