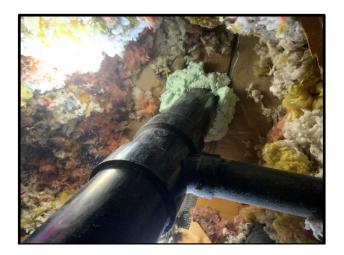

Provision of new preformed foam baffles between each rafter space at Units 4-8

Provision and installation of new blownin cellulose insulation within the attics of Units 4-8

Locally seal penetrations in ceiling air/vapour barrier around b-vents & chimneys in attics of Units 4-8 with metal flashing and high temperature rated sealant

Seal attic hatch covers with adhesive backed foam gasket at Units 4-8

Locally seal penetrations in ceiling air/vapour barrier around plumbing vents with spray foam in attics of Units 4-8

Relocate existing plumbing vents along rear slope of Units 4-8 to a minimum of 5 ft horizontally in from rear wall