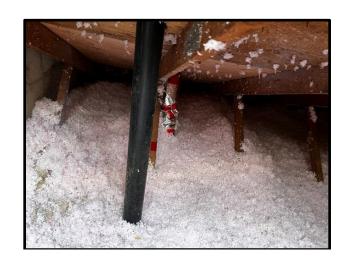

Provision of new preformed foam baffles between each rafter space at Units 4-8

Provision and installation of new blownin cellulose insulation within the attics of Units 4-8

Locally seal penetrations in ceiling air/vapour barrier around b-vents & chimneys in attics of Units 4-8 with metal flashing and high temperature rated sealant

Seal attic hatch covers with adhesive backed foam gasket at Units 4-8

Locally seal penetrations in ceiling air/vapour barrier around plumbing vents with spray foam in attics of Units 4-8

Relocate existing plumbing vents along rear slope of Units 4-8 to a minimum of 5 ft horizontally in from rear wall