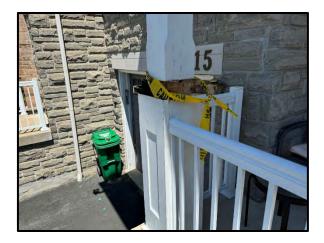

Brown & Beattie Ltd. www.brownbeattie.com

Column Cladding Removal

Full Height Column Replacement

Installation of New Cladding

Concealed Post Tie at Base of Column

Self-Adhered Membrane and Cedar Breather

Installation of Cladding Panel Trim