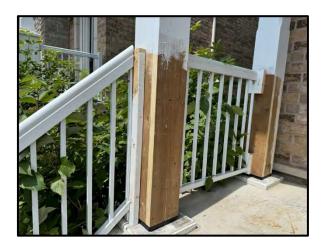

Brown & Beattie Ltd. www.brownbeattie.com

Column Cladding Removal

Full Height Column Replacement

Installation of New Cladding

Concealed Post Tie at Base of Column

Self-Adhered Membrane and Cedar Breather

Installation of Cladding Panel Trim